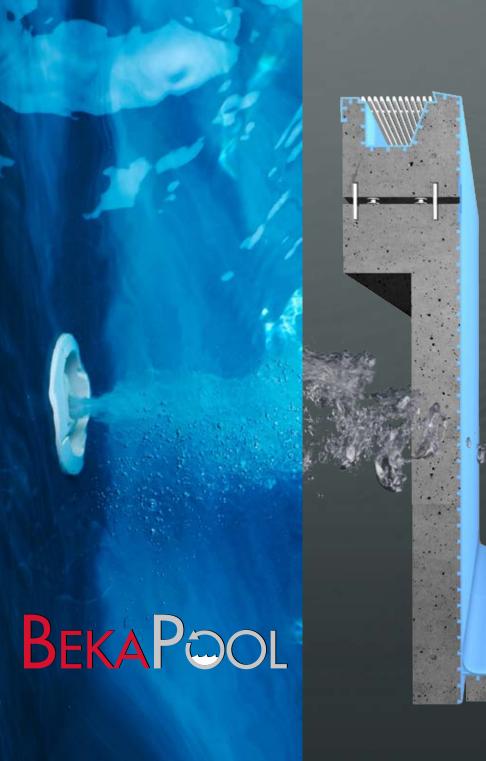

## SYSTEM BEKAPOOL

The idea is as simple as it is ingenious: a highly durable and verifiably waterproof plastic lining material is permanently and mechanically attached directly to the tried-and-tested structural building material concrete. The result is a composite material system with all the beneficial properties required for swimming pool construction.

This composite material developed by STEULER-KCH represents an innovative, comprehensive modular construction concept for swimming pools. Specific precast concrete segments with the integrated plastic lining are fully prefabricated for each project, transported to the building site and installed in just a short space of time. The prefabricated segments already make allowance for pool equipment and fixtures, such as inlets and overflows, detailing elements and integrated components, which then just need to be connected up on site.