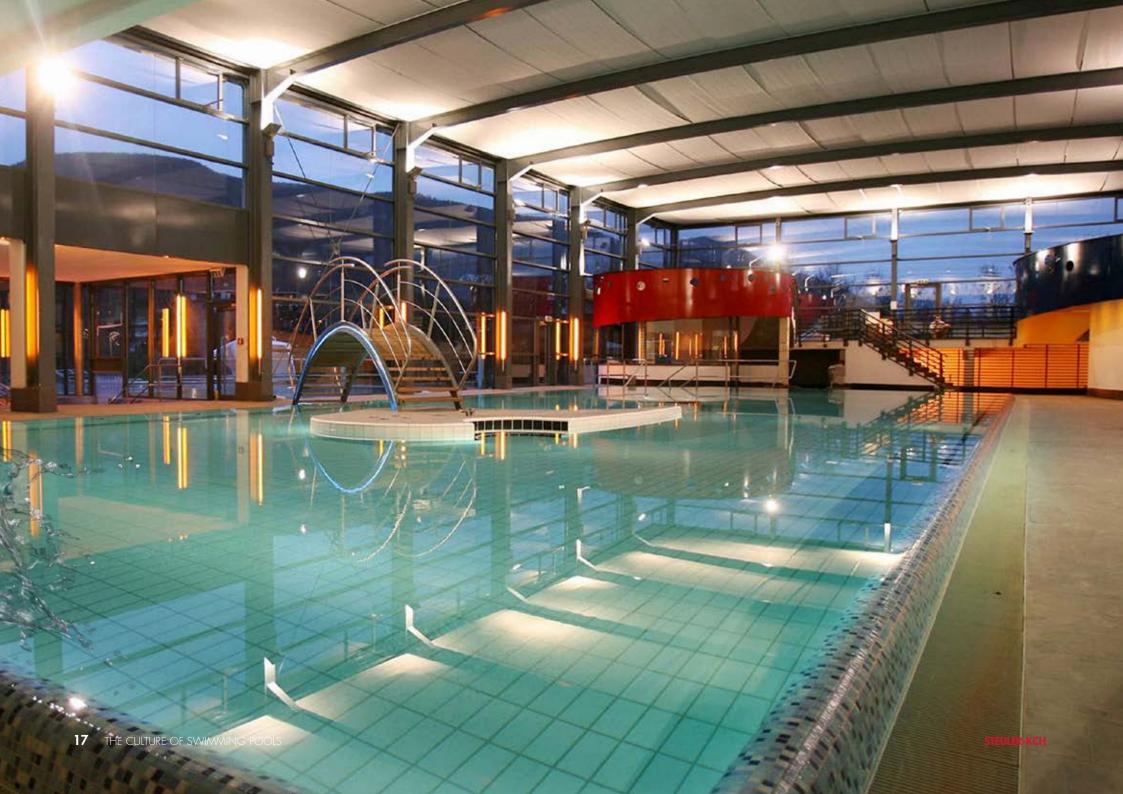

## STEULER-Q7-SYSTEM

Integrated drainage channels, fascinating water attractions, innovative pool forms and ornate tiling are just a few of the countless details where the STEULER-Q<sup>7</sup>-System demonstrates its prowess. These are often the areas of a swimming pool that aren't necessarily obvious at first glance. Experts know that it's often here that problems with conventional waterproofing systems are to be found, however.

And what is already a critical issue for a normal freshwater pool is even more important for baths that are operated using mineral-rich or salt water. Thermal, brine, mineral and seawater baths subject the water-proofing system to a never-ending endurance test. An endurance test that the STEULER-Q<sup>7</sup>-System passes with flying colours thanks to the outstanding properties of its component materials.