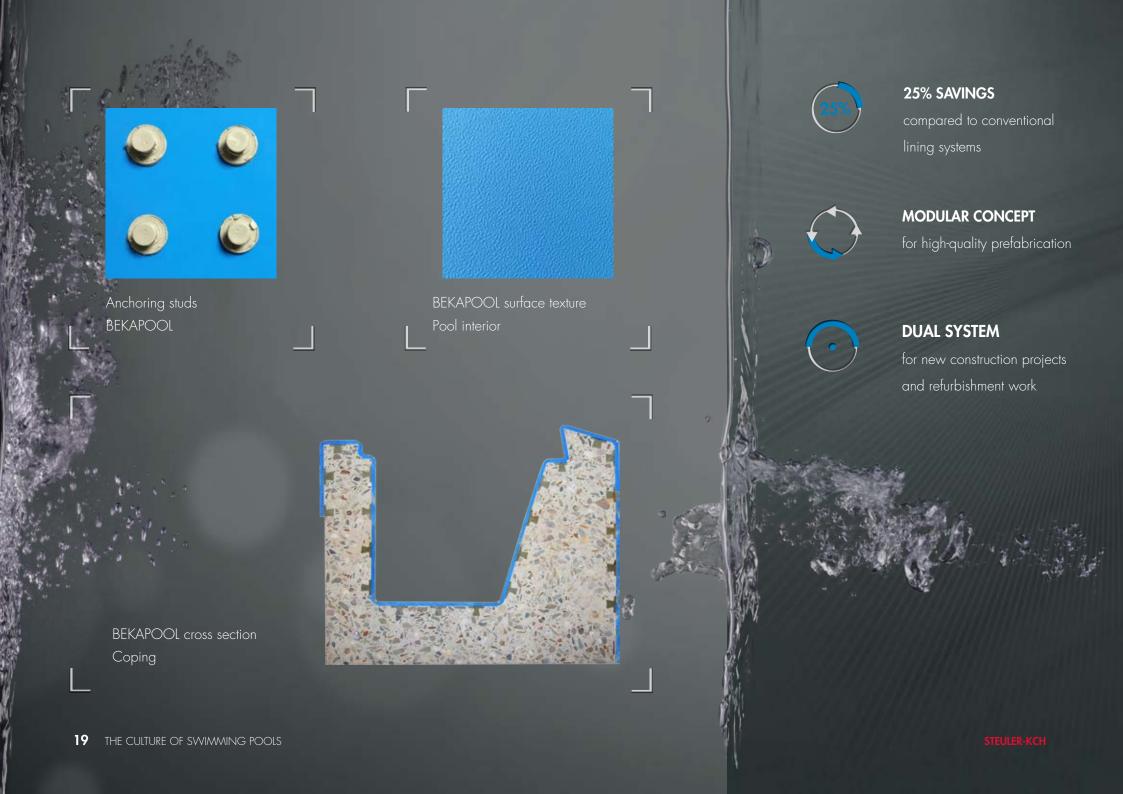

## SYSTEM BEKAPOOL

The idea is as simple as it is ingenious: a highly durable and verifiably waterproof plastic lining material is permanently and mechanically attached directly to the tried-and-tested structural building material concrete. The result is a composite material system with all the beneficial properties required for swimming pool construction.

This composite material developed by STEULER-KCH represents an innovative, comprehensive modular construction concept for swimming pools. Specific precast concrete segments with the integrated plastic lining are fully prefabricated for each project, transported to the building site and installed in just a short space of time. The prefabricated segments already make allowance for pool equipment and fixtures, such as inlets and overflows, detailing elements and integrated components, which then just need to be connected up on site.