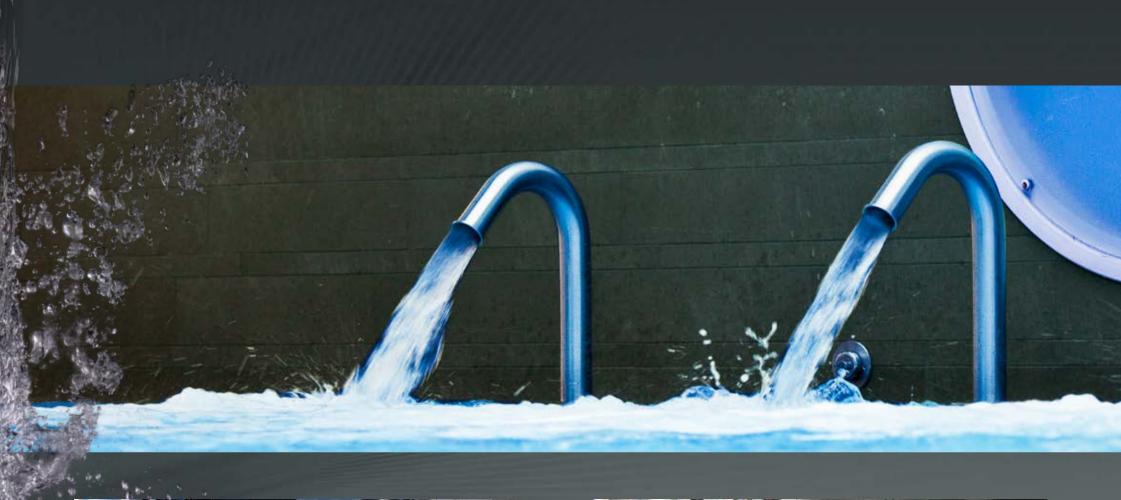

## STEULER-Q7-SYSTEM

Integrated drainage channels, fascinating water attractions, innovative pool forms and ornate tiling are just a few of the countless details where the STEULER-Q<sup>7</sup>-System demonstrates its prowess. These are often the areas of a swimming pool that aren't necessarily obvious at first glance. Experts know that it's often here that problems with conventional waterproofing systems are to be found, however.

And what is already a critical issue for a normal freshwater pool is even more important for baths that are operated using mineral-rich or salt water. Thermal, brine, mineral and seawater baths subject the water-proofing system to a never-ending endurance test. An endurance test that the STEULER-Q<sup>7</sup>-System passes with flying colours thanks to the outstanding properties of its component materials.