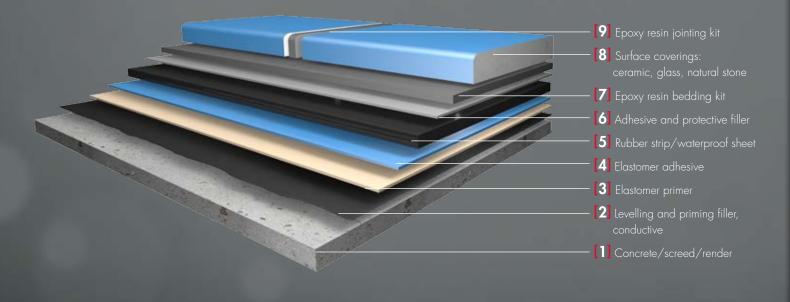

## SYSTEM BEKAPOOL

The idea is as simple as it is ingenious: a highly durable and verifiably waterproof plastic lining material is permanently and mechanically attached directly to the tried-and-tested structural building material concrete. The result is a composite material system with all the beneficial properties required for swimming pool construction.

This composite material developed by STEULER-KCH represents an innovative, comprehensive modular construction concept for swimming pools. Specific precast concrete segments with the integrated plastic lining are fully prefabricated for each project, transported to the building site and installed in just a short space of time. The prefabricated segments already make allowance for pool equipment and fixtures, such as inlets and overflows, detailing elements and integrated components, which then just need to be connected up on site.