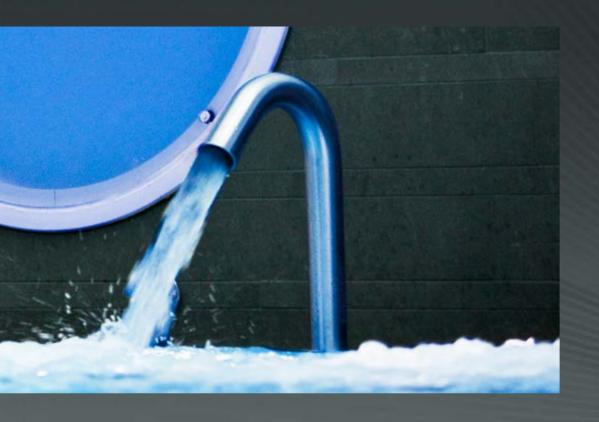

## STEULER-Q7-SYSTEM

Integrated drainage channels, fascinating water attractions, innovative pool forms and ornate tiling are just a few of the countless details where the STEULER-Q<sup>7</sup>-System demonstrates its prowess. These are often the areas of a swimming pool that aren't necessarily obvious at first glance. Experts know that it's often here that problems with conventional waterproofing systems are to be found, however.

And what is already a critical issue for a normal freshwater pool is even more important for baths that are operated using mineral-rich or salt water. Thermal, brine, mineral and seawater baths subject the water-proofing system to a never-ending endurance test. An endurance test that the STEULER-Q<sup>7</sup>-System passes with flying colours thanks to the outstanding properties of its component materials.